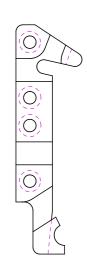

|                                                                                                                                                                                                                                                                                                                                                                                      | 0353-23-21          | Adjustment arm, Right               |
|--------------------------------------------------------------------------------------------------------------------------------------------------------------------------------------------------------------------------------------------------------------------------------------------------------------------------------------------------------------------------------------|---------------------|-------------------------------------|
| Materi                                                                                                                                                                                                                                                                                                                                                                               | al Aluminum 6061 T6 |                                     |
| Finish                                                                                                                                                                                                                                                                                                                                                                               | Red Anodize         | Serial No.                          |
| Weight                                                                                                                                                                                                                                                                                                                                                                               | (g) 1.123           | Assembly No.                        |
| Surfac                                                                                                                                                                                                                                                                                                                                                                               | e                   | Date 10/12/2014   Scale 2:1         |
| Copyright (c) 2014 Elphel, Inc.<br>Licensed under CERN OHL v.1.1 or later - see http://ohwr.org/cernohl                                                                                                                                                                                                                                                                              |                     | Notes A: press fit with 0353-23-25A |
| Permission is also granted to copy, distribute and/or modify this document under the terms of the GNU Free Documentation License, Version 1.3 or any later version published by the Free Software Foundation, with no Invariant Sections, no Front-Cover Texts, and no Back-Cover Texts. A copy of the license is included in the section entitled "GNU Free Documentation License". |                     | are                                 |