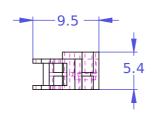

|                                                                                                                                                                                                                                                                                                                                                                                      | 0353-23-21          | Adjustment arm, Right               |
|--------------------------------------------------------------------------------------------------------------------------------------------------------------------------------------------------------------------------------------------------------------------------------------------------------------------------------------------------------------------------------------|---------------------|-------------------------------------|
| Materi                                                                                                                                                                                                                                                                                                                                                                               | al Aluminum 6061 T6 |                                     |
| Finish                                                                                                                                                                                                                                                                                                                                                                               | Red Anodize         | Serial No.                          |
| Weight                                                                                                                                                                                                                                                                                                                                                                               | (g) 1.123           | Assembly No.                        |
| Surfac                                                                                                                                                                                                                                                                                                                                                                               | e                   | Date 10/12/2014   Scale 2:1         |
| Copyright (c) 2014 Elphel, Inc.<br>Licensed under CERN OHL v.1.1 or later - see http://ohwr.org/cernohl                                                                                                                                                                                                                                                                              |                     | Notes A: press fit with 0353-23-25A |
| Permission is also granted to copy, distribute and/or modify this document under the terms of the GNU Free Documentation License, Version 1.3 or any later version published by the Free Software Foundation, with no Invariant Sections, no Front-Cover Texts, and no Back-Cover Texts. A copy of the license is included in the section entitled "GNU Free Documentation License". |                     | are                                 |