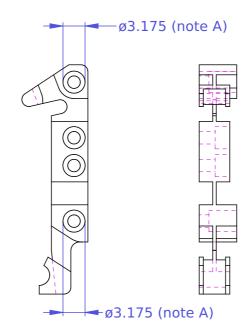

|                                                                                                                                                                                                                                                                                                                                                                                      | 0353-23-21          | Adjustment arm, Right               |
|--------------------------------------------------------------------------------------------------------------------------------------------------------------------------------------------------------------------------------------------------------------------------------------------------------------------------------------------------------------------------------------|---------------------|-------------------------------------|
| Materi                                                                                                                                                                                                                                                                                                                                                                               | al Aluminum 6061 T6 |                                     |
| Finish                                                                                                                                                                                                                                                                                                                                                                               | Red Anodize         | Serial No.                          |
| Weight                                                                                                                                                                                                                                                                                                                                                                               | (g) 1.123           | Assembly No.                        |
| Surfac                                                                                                                                                                                                                                                                                                                                                                               | e                   | Date 10/12/2014   Scale 2:1         |
| Copyright (c) 2014 Elphel, Inc.<br>Licensed under CERN OHL v.1.1 or later - see http://ohwr.org/cernohl                                                                                                                                                                                                                                                                              |                     | Notes A: press fit with 0353-23-25A |
| Permission is also granted to copy, distribute and/or modify this document under the terms of the GNU Free Documentation License, Version 1.3 or any later version published by the Free Software Foundation, with no Invariant Sections, no Front-Cover Texts, and no Back-Cover Texts. A copy of the license is included in the section entitled "GNU Free Documentation License". |                     | are                                 |