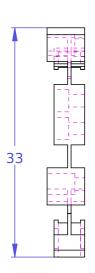

|                                                                                                                                                                                                                                                                                                                                                                                      | 0353-23-21          | Adjustment arm, Right               |
|--------------------------------------------------------------------------------------------------------------------------------------------------------------------------------------------------------------------------------------------------------------------------------------------------------------------------------------------------------------------------------------|---------------------|-------------------------------------|
| Materi                                                                                                                                                                                                                                                                                                                                                                               | al Aluminum 6061 T6 |                                     |
| Finish                                                                                                                                                                                                                                                                                                                                                                               | Red Anodize         | Serial No.                          |
| Weight                                                                                                                                                                                                                                                                                                                                                                               | (g) 1.123           | Assembly No.                        |
| Surfac                                                                                                                                                                                                                                                                                                                                                                               | e                   | Date 10/12/2014   Scale 2:1         |
| Copyright (c) 2014 Elphel, Inc.<br>Licensed under CERN OHL v.1.1 or later - see http://ohwr.org/cernohl                                                                                                                                                                                                                                                                              |                     | Notes A: press fit with 0353-23-25A |
| Permission is also granted to copy, distribute and/or modify this document under the terms of the GNU Free Documentation License, Version 1.3 or any later version published by the Free Software Foundation, with no Invariant Sections, no Front-Cover Texts, and no Back-Cover Texts. A copy of the license is included in the section entitled "GNU Free Documentation License". |                     | are                                 |