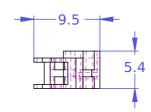

| E 0353-23-21                                                                                                                                                                                                                                                                                                                                                                         |             | Adjustment arm, Right               |              |                                 |
|--------------------------------------------------------------------------------------------------------------------------------------------------------------------------------------------------------------------------------------------------------------------------------------------------------------------------------------------------------------------------------------|-------------|-------------------------------------|--------------|---------------------------------|
| Material Aluminum 6061 T6                                                                                                                                                                                                                                                                                                                                                            |             |                                     |              |                                 |
| Finish                                                                                                                                                                                                                                                                                                                                                                               | Red Anodize |                                     | Serial No.   |                                 |
| Weight                                                                                                                                                                                                                                                                                                                                                                               | (g) 1.123   |                                     | Assembly No. |                                 |
| Surface                                                                                                                                                                                                                                                                                                                                                                              |             |                                     | Date         | 10/12/2014   Scale   <b>2:1</b> |
| Copyright (c) 2014 Elphel, Inc.<br>Licensed under CERN OHL v.1.1 or later - see http://ohwr.org/cernohl                                                                                                                                                                                                                                                                              |             | Notes A: press fit with 0353-23-25A |              |                                 |
| Permission is also granted to copy, distribute and/or modify this document under the terms of the GNU Free Documentation License, Version 1.3 or any later version published by the Free Software Foundation, with no Invariant Sections, no Front-Cover Texts, and no Back-Cover Texts. A copy of the license is included in the section entitled "GNU Free Documentation License". |             |                                     |              |                                 |