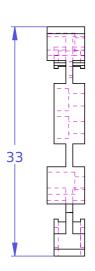

| E 0353-23-21                                                                                                                                                                                                                                                                                                                                                                         |             | Adjustment arm, Right               |              |                                 |
|--------------------------------------------------------------------------------------------------------------------------------------------------------------------------------------------------------------------------------------------------------------------------------------------------------------------------------------------------------------------------------------|-------------|-------------------------------------|--------------|---------------------------------|
| Material Aluminum 6061 T6                                                                                                                                                                                                                                                                                                                                                            |             |                                     |              |                                 |
| Finish                                                                                                                                                                                                                                                                                                                                                                               | Red Anodize |                                     | Serial No.   |                                 |
| Weight                                                                                                                                                                                                                                                                                                                                                                               | (g) 1.123   |                                     | Assembly No. |                                 |
| Surface                                                                                                                                                                                                                                                                                                                                                                              |             |                                     | Date         | 10/12/2014   Scale   <b>2:1</b> |
| Copyright (c) 2014 Elphel, Inc.<br>Licensed under CERN OHL v.1.1 or later - see http://ohwr.org/cernohl                                                                                                                                                                                                                                                                              |             | Notes A: press fit with 0353-23-25A |              |                                 |
| Permission is also granted to copy, distribute and/or modify this document under the terms of the GNU Free Documentation License, Version 1.3 or any later version published by the Free Software Foundation, with no Invariant Sections, no Front-Cover Texts, and no Back-Cover Texts. A copy of the license is included in the section entitled "GNU Free Documentation License". |             |                                     |              |                                 |