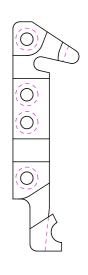

| E 0353-23-21                                                                                                                                                                                                                                                                                                                                                                         |             | Adjustment arm, Right               |              |                                 |
|--------------------------------------------------------------------------------------------------------------------------------------------------------------------------------------------------------------------------------------------------------------------------------------------------------------------------------------------------------------------------------------|-------------|-------------------------------------|--------------|---------------------------------|
| Material Aluminum 6061 T6                                                                                                                                                                                                                                                                                                                                                            |             |                                     |              |                                 |
| Finish                                                                                                                                                                                                                                                                                                                                                                               | Red Anodize |                                     | Serial No.   |                                 |
| Weight                                                                                                                                                                                                                                                                                                                                                                               | (g) 1.123   |                                     | Assembly No. |                                 |
| Surface                                                                                                                                                                                                                                                                                                                                                                              |             |                                     | Date         | 10/12/2014   Scale   <b>2:1</b> |
| Copyright (c) 2014 Elphel, Inc.<br>Licensed under CERN OHL v.1.1 or later - see http://ohwr.org/cernohl                                                                                                                                                                                                                                                                              |             | Notes A: press fit with 0353-23-25A |              |                                 |
| Permission is also granted to copy, distribute and/or modify this document under the terms of the GNU Free Documentation License, Version 1.3 or any later version published by the Free Software Foundation, with no Invariant Sections, no Front-Cover Texts, and no Back-Cover Texts. A copy of the license is included in the section entitled "GNU Free Documentation License". |             |                                     |              |                                 |