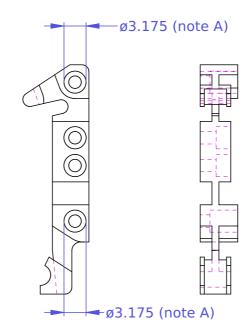

| E 0353-23-21                                                                                                                                                                                                                                                                                                                                                                         |             | Adjustment arm, Right               |              |                                 |
|--------------------------------------------------------------------------------------------------------------------------------------------------------------------------------------------------------------------------------------------------------------------------------------------------------------------------------------------------------------------------------------|-------------|-------------------------------------|--------------|---------------------------------|
| Material Aluminum 6061 T6                                                                                                                                                                                                                                                                                                                                                            |             |                                     |              |                                 |
| Finish                                                                                                                                                                                                                                                                                                                                                                               | Red Anodize |                                     | Serial No.   |                                 |
| Weight                                                                                                                                                                                                                                                                                                                                                                               | (g) 1.123   |                                     | Assembly No. |                                 |
| Surface                                                                                                                                                                                                                                                                                                                                                                              |             |                                     | Date         | 10/12/2014   Scale   <b>2:1</b> |
| Copyright (c) 2014 Elphel, Inc.<br>Licensed under CERN OHL v.1.1 or later - see http://ohwr.org/cernohl                                                                                                                                                                                                                                                                              |             | Notes A: press fit with 0353-23-25A |              |                                 |
| Permission is also granted to copy, distribute and/or modify this document under the terms of the GNU Free Documentation License, Version 1.3 or any later version published by the Free Software Foundation, with no Invariant Sections, no Front-Cover Texts, and no Back-Cover Texts. A copy of the license is included in the section entitled "GNU Free Documentation License". |             |                                     |              |                                 |