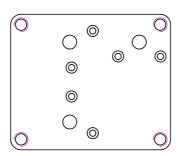

| Revision                                                                                                                                                                                                                                                                                                                                                                             | Part #              | Description                 |     |
|--------------------------------------------------------------------------------------------------------------------------------------------------------------------------------------------------------------------------------------------------------------------------------------------------------------------------------------------------------------------------------------|---------------------|-----------------------------|-----|
|                                                                                                                                                                                                                                                                                                                                                                                      | 0353-23-29          | Adjustment motors mount plo | ate |
| Materi                                                                                                                                                                                                                                                                                                                                                                               | al Aluminum 6061 T6 |                             |     |
| Finish                                                                                                                                                                                                                                                                                                                                                                               | Red Anodize         | Serial No.                  |     |
| Weight                                                                                                                                                                                                                                                                                                                                                                               | (g) 16.954          | Assembly No.                |     |
| Surfac                                                                                                                                                                                                                                                                                                                                                                               | e                   | Date Scale                  |     |
| Copyright (c) 2014 Elphel, Inc.<br>Licensed under CERN OHL v.1.1 or later - see http://ohwr.org/cernohl                                                                                                                                                                                                                                                                              |                     | Notes                       |     |
| Permission is also granted to copy, distribute and/or modify this document under the terms of the GNU Free Documentation License, Version 1.3 or any later version published by the Free Software Foundation; with no Invariant Sections, no Front-Cover Texts, and no Back-Cover Texts. A copy of the license is included in the section entitled "GNU Free Documentation License". |                     |                             |     |