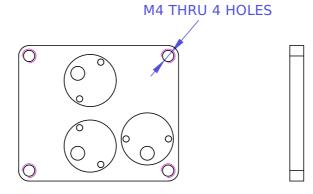

| Revision                                                                                                                                                                                                                                                                                                                                                                             | Part #              | Description                 |     |
|--------------------------------------------------------------------------------------------------------------------------------------------------------------------------------------------------------------------------------------------------------------------------------------------------------------------------------------------------------------------------------------|---------------------|-----------------------------|-----|
|                                                                                                                                                                                                                                                                                                                                                                                      | 0353-23-29          | Adjustment motors mount plo | ate |
| Materi                                                                                                                                                                                                                                                                                                                                                                               | al Aluminum 6061 T6 |                             |     |
| Finish                                                                                                                                                                                                                                                                                                                                                                               | Red Anodize         | Serial No.                  |     |
| Weight                                                                                                                                                                                                                                                                                                                                                                               | (g) 16.954          | Assembly No.                |     |
| Surfac                                                                                                                                                                                                                                                                                                                                                                               | e                   | Date Scale                  |     |
| Copyright (c) 2014 Elphel, Inc.<br>Licensed under CERN OHL v.1.1 or later - see http://ohwr.org/cernohl                                                                                                                                                                                                                                                                              |                     | Notes                       |     |
| Permission is also granted to copy, distribute and/or modify this document under the terms of the GNU Free Documentation License, Version 1.3 or any later version published by the Free Software Foundation; with no Invariant Sections, no Front-Cover Texts, and no Back-Cover Texts. A copy of the license is included in the section entitled "GNU Free Documentation License". |                     |                             |     |