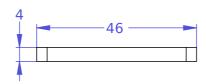

| Revision                                                                                                                                                                                                                                                                                                                                                                             | Part #              | Description                 |     |
|--------------------------------------------------------------------------------------------------------------------------------------------------------------------------------------------------------------------------------------------------------------------------------------------------------------------------------------------------------------------------------------|---------------------|-----------------------------|-----|
|                                                                                                                                                                                                                                                                                                                                                                                      | 0353-23-29          | Adjustment motors mount plo | ate |
| Materi                                                                                                                                                                                                                                                                                                                                                                               | al Aluminum 6061 T6 |                             |     |
| Finish                                                                                                                                                                                                                                                                                                                                                                               | Red Anodize         | Serial No.                  |     |
| Weight                                                                                                                                                                                                                                                                                                                                                                               | (g) 16.954          | Assembly No.                |     |
| Surfac                                                                                                                                                                                                                                                                                                                                                                               | e                   | Date Scale                  |     |
| Copyright (c) 2014 Elphel, Inc.<br>Licensed under CERN OHL v.1.1 or later - see http://ohwr.org/cernohl                                                                                                                                                                                                                                                                              |                     | Notes                       |     |
| Permission is also granted to copy, distribute and/or modify this document under the terms of the GNU Free Documentation License, Version 1.3 or any later version published by the Free Software Foundation; with no Invariant Sections, no Front-Cover Texts, and no Back-Cover Texts. A copy of the license is included in the section entitled "GNU Free Documentation License". |                     |                             |     |