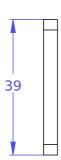

| Revision                                                                                                                                                                                                                                                                                                                                                                             | Part #              | Description                 |     |
|--------------------------------------------------------------------------------------------------------------------------------------------------------------------------------------------------------------------------------------------------------------------------------------------------------------------------------------------------------------------------------------|---------------------|-----------------------------|-----|
|                                                                                                                                                                                                                                                                                                                                                                                      | 0353-23-29          | Adjustment motors mount plo | ate |
| Materi                                                                                                                                                                                                                                                                                                                                                                               | al Aluminum 6061 T6 |                             |     |
| Finish                                                                                                                                                                                                                                                                                                                                                                               | Red Anodize         | Serial No.                  |     |
| Weight                                                                                                                                                                                                                                                                                                                                                                               | (g) 16.954          | Assembly No.                |     |
| Surfac                                                                                                                                                                                                                                                                                                                                                                               | e                   | Date Scale                  |     |
| Copyright (c) 2014 Elphel, Inc.<br>Licensed under CERN OHL v.1.1 or later - see http://ohwr.org/cernohl                                                                                                                                                                                                                                                                              |                     | Notes                       |     |
| Permission is also granted to copy, distribute and/or modify this document under the terms of the GNU Free Documentation License, Version 1.3 or any later version published by the Free Software Foundation; with no Invariant Sections, no Front-Cover Texts, and no Back-Cover Texts. A copy of the license is included in the section entitled "GNU Free Documentation License". |                     |                             |     |