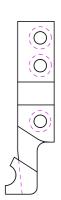

| Revision Par                                                                                                                                                                                                                                                                                                                                                                         | t #         |                                     | Description  |       |
|--------------------------------------------------------------------------------------------------------------------------------------------------------------------------------------------------------------------------------------------------------------------------------------------------------------------------------------------------------------------------------------|-------------|-------------------------------------|--------------|-------|
| D 0353-23-20                                                                                                                                                                                                                                                                                                                                                                         |             | Adjustment arm, Left                |              |       |
| Material Aluminum 6061 T6                                                                                                                                                                                                                                                                                                                                                            |             |                                     |              |       |
| Finish                                                                                                                                                                                                                                                                                                                                                                               | Red Anodize |                                     | Serial No.   |       |
| Weight(g                                                                                                                                                                                                                                                                                                                                                                             | ) 0.86      |                                     | Assembly No. |       |
| Surface                                                                                                                                                                                                                                                                                                                                                                              |             |                                     | Date         | Scale |
| Copyright (c) 2014 Elphel, Inc.<br>Licensed under CERN OHL v.1.1 or later - see http://ohwr.org/cernohl                                                                                                                                                                                                                                                                              |             | Notes A: Press fit with 0353-23-25A |              |       |
| Permission is also granted to copy, distribute and/or modify this document under the terms of the GNU Free Documentation License, Version 1.3 or any later version published by the Free Software Foundation; with no Invariant Sections, no Front-Cover Texts, and no Back-Cover Texts. A copy of the license is included in the section entitled "GNU Free Documentation License". |             |                                     |              |       |