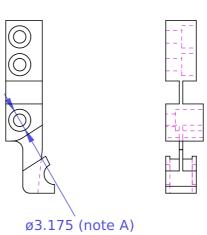

| Revision Par                                                                                                                                                                                                                                                                                                                                                                         | t #         |                                     | Description  |       |
|--------------------------------------------------------------------------------------------------------------------------------------------------------------------------------------------------------------------------------------------------------------------------------------------------------------------------------------------------------------------------------------|-------------|-------------------------------------|--------------|-------|
| D 0353-23-20                                                                                                                                                                                                                                                                                                                                                                         |             | Adjustment arm, Left                |              |       |
| Material Aluminum 6061 T6                                                                                                                                                                                                                                                                                                                                                            |             |                                     |              |       |
| Finish                                                                                                                                                                                                                                                                                                                                                                               | Red Anodize |                                     | Serial No.   |       |
| Weight(g                                                                                                                                                                                                                                                                                                                                                                             | ) 0.86      |                                     | Assembly No. |       |
| Surface                                                                                                                                                                                                                                                                                                                                                                              |             |                                     | Date         | Scale |
| Copyright (c) 2014 Elphel, Inc.<br>Licensed under CERN OHL v.1.1 or later - see http://ohwr.org/cernohl                                                                                                                                                                                                                                                                              |             | Notes A: Press fit with 0353-23-25A |              |       |
| Permission is also granted to copy, distribute and/or modify this document under the terms of the GNU Free Documentation License, Version 1.3 or any later version published by the Free Software Foundation; with no Invariant Sections, no Front-Cover Texts, and no Back-Cover Texts. A copy of the license is included in the section entitled "GNU Free Documentation License". |             |                                     |              |       |