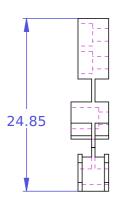

| Revision Par                                                                                                                                                                                                                                                                                                                                                                         | t #         |                                     | Description  |       |
|--------------------------------------------------------------------------------------------------------------------------------------------------------------------------------------------------------------------------------------------------------------------------------------------------------------------------------------------------------------------------------------|-------------|-------------------------------------|--------------|-------|
| D 0353-23-20                                                                                                                                                                                                                                                                                                                                                                         |             | Adjustment arm, Left                |              |       |
| Material Aluminum 6061 T6                                                                                                                                                                                                                                                                                                                                                            |             |                                     |              |       |
| Finish                                                                                                                                                                                                                                                                                                                                                                               | Red Anodize |                                     | Serial No.   |       |
| Weight(g                                                                                                                                                                                                                                                                                                                                                                             | ) 0.86      |                                     | Assembly No. |       |
| Surface                                                                                                                                                                                                                                                                                                                                                                              |             |                                     | Date         | Scale |
| Copyright (c) 2014 Elphel, Inc.<br>Licensed under CERN OHL v.1.1 or later - see http://ohwr.org/cernohl                                                                                                                                                                                                                                                                              |             | Notes A: Press fit with 0353-23-25A |              |       |
| Permission is also granted to copy, distribute and/or modify this document under the terms of the GNU Free Documentation License, Version 1.3 or any later version published by the Free Software Foundation; with no Invariant Sections, no Front-Cover Texts, and no Back-Cover Texts. A copy of the license is included in the section entitled "GNU Free Documentation License". |             |                                     |              |       |