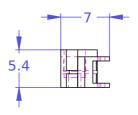

| Revision Par                                                                                                                                                                                                                                                                                                                                                                         | t #         |                                     | Description  |       |
|--------------------------------------------------------------------------------------------------------------------------------------------------------------------------------------------------------------------------------------------------------------------------------------------------------------------------------------------------------------------------------------|-------------|-------------------------------------|--------------|-------|
| D 0353-23-20                                                                                                                                                                                                                                                                                                                                                                         |             | Adjustment arm, Left                |              |       |
| Material Aluminum 6061 T6                                                                                                                                                                                                                                                                                                                                                            |             |                                     |              |       |
| Finish                                                                                                                                                                                                                                                                                                                                                                               | Red Anodize |                                     | Serial No.   |       |
| Weight(g                                                                                                                                                                                                                                                                                                                                                                             | ) 0.86      |                                     | Assembly No. |       |
| Surface                                                                                                                                                                                                                                                                                                                                                                              |             |                                     | Date         | Scale |
| Copyright (c) 2014 Elphel, Inc.<br>Licensed under CERN OHL v.1.1 or later - see http://ohwr.org/cernohl                                                                                                                                                                                                                                                                              |             | Notes A: Press fit with 0353-23-25A |              |       |
| Permission is also granted to copy, distribute and/or modify this document under the terms of the GNU Free Documentation License, Version 1.3 or any later version published by the Free Software Foundation; with no Invariant Sections, no Front-Cover Texts, and no Back-Cover Texts. A copy of the license is included in the section entitled "GNU Free Documentation License". |             |                                     |              |       |