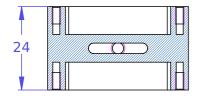

| Revision                                                                                                                                                                                                                                                                                                                                                                             | Part #        |  | Description     |            |           |
|--------------------------------------------------------------------------------------------------------------------------------------------------------------------------------------------------------------------------------------------------------------------------------------------------------------------------------------------------------------------------------------|---------------|--|-----------------|------------|-----------|
|                                                                                                                                                                                                                                                                                                                                                                                      | 0353-23-30    |  | SFE bench mount |            |           |
| Material Aluminum 6061 T6                                                                                                                                                                                                                                                                                                                                                            |               |  |                 |            |           |
| Finish                                                                                                                                                                                                                                                                                                                                                                               | Black Anodize |  | Serial No.      |            |           |
| Weight                                                                                                                                                                                                                                                                                                                                                                               | (g) 35.023    |  | Assembly No.    |            |           |
| Surfac                                                                                                                                                                                                                                                                                                                                                                               | e             |  | Date            | 12/14/2014 | Scale 1:1 |
| Copyright (c) 2014 Elphel, Inc.<br>Licensed under CERN OHL v.1.1 or later - see http://ohwr.org/cernohl                                                                                                                                                                                                                                                                              |               |  | Notes           |            |           |
| Permission is also granted to copy, distribute and/or modify this document under the terms of the GNU Free Documentation License, Version 1.3 or any later version published by the Free Software Foundation; with no Invariant Sections, no Front-Cover Texts, and no Back-Cover Texts. A copy of the license is included in the section entitled "GNU Free Documentation License". |               |  |                 |            |           |