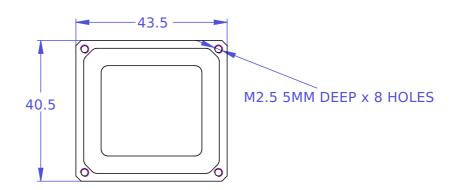

| Revision                                                                                                                                                                                                                                                                                                                                                                             | Part #        |  | Description     |            |           |
|--------------------------------------------------------------------------------------------------------------------------------------------------------------------------------------------------------------------------------------------------------------------------------------------------------------------------------------------------------------------------------------|---------------|--|-----------------|------------|-----------|
|                                                                                                                                                                                                                                                                                                                                                                                      | 0353-23-30    |  | SFE bench mount |            |           |
| Material Aluminum 6061 T6                                                                                                                                                                                                                                                                                                                                                            |               |  |                 |            |           |
| Finish                                                                                                                                                                                                                                                                                                                                                                               | Black Anodize |  | Serial No.      |            |           |
| Weight                                                                                                                                                                                                                                                                                                                                                                               | (g) 35.023    |  | Assembly No.    |            |           |
| Surfac                                                                                                                                                                                                                                                                                                                                                                               | e             |  | Date            | 12/14/2014 | Scale 1:1 |
| Copyright (c) 2014 Elphel, Inc.<br>Licensed under CERN OHL v.1.1 or later - see http://ohwr.org/cernohl                                                                                                                                                                                                                                                                              |               |  | Notes           |            |           |
| Permission is also granted to copy, distribute and/or modify this document under the terms of the GNU Free Documentation License, Version 1.3 or any later version published by the Free Software Foundation; with no Invariant Sections, no Front-Cover Texts, and no Back-Cover Texts. A copy of the license is included in the section entitled "GNU Free Documentation License". |               |  |                 |            |           |