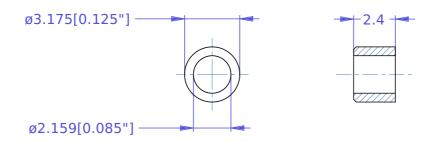

| Revision                                                                                                                                                                                                                                                                                                                                                                             | Part #                 | Description  |                       |           |  |
|--------------------------------------------------------------------------------------------------------------------------------------------------------------------------------------------------------------------------------------------------------------------------------------------------------------------------------------------------------------------------------------|------------------------|--------------|-----------------------|-----------|--|
| A                                                                                                                                                                                                                                                                                                                                                                                    | 4 0353-23-25           |              | Adjustment arm insert |           |  |
| Materi                                                                                                                                                                                                                                                                                                                                                                               | al Stainless Steel 304 | 1            |                       |           |  |
| Finish                                                                                                                                                                                                                                                                                                                                                                               |                        | Serial No.   |                       |           |  |
| Weight                                                                                                                                                                                                                                                                                                                                                                               | (g) 0.0784             | Assembly No. |                       |           |  |
| Surfac                                                                                                                                                                                                                                                                                                                                                                               | e                      | Date         | 10/12/2014            | Scale 5:1 |  |
| Copyright (c) 2014 Elphel, Inc.<br>Licensed under CERN OHL v.1.1 or later - see http://ohwr.org/cernohl                                                                                                                                                                                                                                                                              |                        | Notes        |                       |           |  |
| Permission is also granted to copy, distribute and/or modify this document under the terms of the GNU Free Documentation License, Version 1.3 or any later version published by the Free Software Foundation; with no Invariant Sections, no Front-Cover Texts, and no Back-Cover Texts. A copy of the license is included in the section entitled "GNU Free Documentation License". |                        |              |                       |           |  |