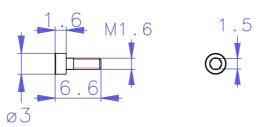

| Part #                                                                                                                                                                                                                                                                                                                                                                                                             |                         | Description                  |
|--------------------------------------------------------------------------------------------------------------------------------------------------------------------------------------------------------------------------------------------------------------------------------------------------------------------------------------------------------------------------------------------------------------------|-------------------------|------------------------------|
|                                                                                                                                                                                                                                                                                                                                                                                                                    | 0353-97-231             | Screw M1.6, socket head, I=5 |
| Materi                                                                                                                                                                                                                                                                                                                                                                                                             | al Stainless Steel 18—8 |                              |
| Finish                                                                                                                                                                                                                                                                                                                                                                                                             |                         | Serial No.                   |
| Weight                                                                                                                                                                                                                                                                                                                                                                                                             |                         | Assembly No.                 |
| Surfac                                                                                                                                                                                                                                                                                                                                                                                                             | e                       | Date                         |
| Copyright (c) 2014 Elphel, Inc.<br>Permission is granted to copy, distribute and/or modify this document under the terms of the GNU Free Documentation License, Version 1.3 or any later version published by the Free Software Foundation; with no Invariant Sections, no Front-Cover Texts, and no Back-Cover Texts. A copy of the license is included in the section entitled "GNU Free Documentation License". |                         | Notes                        |