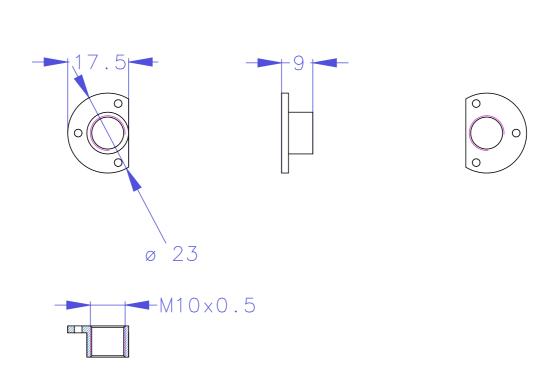

|                                                                                                                                                                                                                                                                                                                                                                                      | 0353-19-582 |              | r adapter  |           |
|--------------------------------------------------------------------------------------------------------------------------------------------------------------------------------------------------------------------------------------------------------------------------------------------------------------------------------------------------------------------------------------|-------------|--------------|------------|-----------|
| Material Aluminum 6061                                                                                                                                                                                                                                                                                                                                                               |             |              |            |           |
| Finish                                                                                                                                                                                                                                                                                                                                                                               | Red Anodize | Serial No.   |            |           |
| Weight(g)                                                                                                                                                                                                                                                                                                                                                                            | 2.3         | Assembly No. |            |           |
| Surface                                                                                                                                                                                                                                                                                                                                                                              |             | Date         | 06/21/2014 | Scale 1:1 |
| Copyright (c) 2014 Elphel, Inc.<br>Licensed under CERN OHL v.1.1 or later - see http://ohwr.org/cernohl                                                                                                                                                                                                                                                                              |             | Notes        |            |           |
| Permission is also granted to copy, distribute and/or modify this document under the terms of the GNU Free Documentation License, Version 1.3 or any later version published by the Free Software Foundation; with no Invariant Sections, no Front-Cover Texts, and no Back-Cover Texts. A copy of the license is included in the section entitled "GNU Free Documentation License". |             |              |            |           |