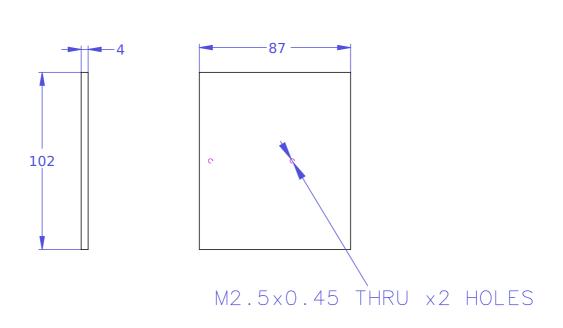

| A Part #                                                                                                                                                                                                                                                                                                                                                                                                        | 0353-19-57      | Mirror Plate        |
|-----------------------------------------------------------------------------------------------------------------------------------------------------------------------------------------------------------------------------------------------------------------------------------------------------------------------------------------------------------------------------------------------------------------|-----------------|---------------------|
| Materia                                                                                                                                                                                                                                                                                                                                                                                                         | ı Aluminum 6061 |                     |
| Finish                                                                                                                                                                                                                                                                                                                                                                                                          | Black Anodize   | Serial No.          |
| Weight                                                                                                                                                                                                                                                                                                                                                                                                          | 96.223          | Assembly No.        |
| Surface                                                                                                                                                                                                                                                                                                                                                                                                         |                 | Date 10/12/2014 1:2 |
| Copyright (c) 2014 Elphel, Inc. Permission is granted to copy, distribute and/or modify this document under the terms of the GNU Free Documentation License, Version 1.3 or any later version published by the Free Software Foundation; with no Invariant Sections, no Front-Cover Texts, and no Back-Cover Texts. A copy of the license is included in the section entitled "GNU Free Documentation License". |                 | Notes               |