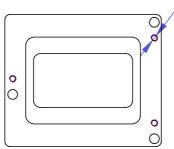

|                                                                                                                                                                                                                                                                                                                                                                                               |               | SFE Cradle, Top |       |
|-----------------------------------------------------------------------------------------------------------------------------------------------------------------------------------------------------------------------------------------------------------------------------------------------------------------------------------------------------------------------------------------------|---------------|-----------------|-------|
| Material Aluminum 6061 T6                                                                                                                                                                                                                                                                                                                                                                     |               |                 |       |
| Finish                                                                                                                                                                                                                                                                                                                                                                                        | Black Anodize | Serial No.      |       |
| Weight(g)                                                                                                                                                                                                                                                                                                                                                                                     |               | Assembly No.    |       |
| Surface                                                                                                                                                                                                                                                                                                                                                                                       |               | Date            | Scale |
| Copyright (c) 2014 Elphel, Inc.<br>Licensed under CERN OHL v.1.1 or later - see http://ohwr.org/cernohl                                                                                                                                                                                                                                                                                       |               | Notes           |       |
| Permission is also granted to copy, distribute and/or modify this document under the terms of the<br>GNU Free Documentation License, Version 1.3 or any later version published by the Free Software<br>Foundation; with no Invariant Sections, no Front-Cover Texts, and no Back-Cover Texts. A copy of<br>the license is included in the section entitled "GNU Free Documentation License". |               |                 |       |