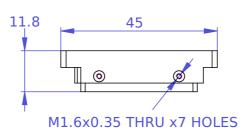

|                                                                                                                                                                                                                                                                                                                                                                                               |               | SFE Cradle, Top |       |
|-----------------------------------------------------------------------------------------------------------------------------------------------------------------------------------------------------------------------------------------------------------------------------------------------------------------------------------------------------------------------------------------------|---------------|-----------------|-------|
| Material Aluminum 6061 T6                                                                                                                                                                                                                                                                                                                                                                     |               |                 |       |
| Finish                                                                                                                                                                                                                                                                                                                                                                                        | Black Anodize | Serial No.      |       |
| Weight(g)                                                                                                                                                                                                                                                                                                                                                                                     |               | Assembly No.    |       |
| Surface                                                                                                                                                                                                                                                                                                                                                                                       |               | Date            | Scale |
| Copyright (c) 2014 Elphel, Inc.<br>Licensed under CERN OHL v.1.1 or later - see http://ohwr.org/cernohl                                                                                                                                                                                                                                                                                       |               | Notes           |       |
| Permission is also granted to copy, distribute and/or modify this document under the terms of the<br>GNU Free Documentation License, Version 1.3 or any later version published by the Free Software<br>Foundation; with no Invariant Sections, no Front-Cover Texts, and no Back-Cover Texts. A copy of<br>the license is included in the section entitled "GNU Free Documentation License". |               |                 |       |