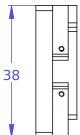

|                                                                                                                                                                                                                                                                                                                                                                                               |               | SFE Cradle, Top |       |
|-----------------------------------------------------------------------------------------------------------------------------------------------------------------------------------------------------------------------------------------------------------------------------------------------------------------------------------------------------------------------------------------------|---------------|-----------------|-------|
| Material Aluminum 6061 T6                                                                                                                                                                                                                                                                                                                                                                     |               |                 |       |
| Finish                                                                                                                                                                                                                                                                                                                                                                                        | Black Anodize | Serial No.      |       |
| Weight(g)                                                                                                                                                                                                                                                                                                                                                                                     |               | Assembly No.    |       |
| Surface                                                                                                                                                                                                                                                                                                                                                                                       |               | Date            | Scale |
| Copyright (c) 2014 Elphel, Inc.<br>Licensed under CERN OHL v.1.1 or later - see http://ohwr.org/cernohl                                                                                                                                                                                                                                                                                       |               | Notes           |       |
| Permission is also granted to copy, distribute and/or modify this document under the terms of the<br>GNU Free Documentation License, Version 1.3 or any later version published by the Free Software<br>Foundation; with no Invariant Sections, no Front-Cover Texts, and no Back-Cover Texts. A copy of<br>the license is included in the section entitled "GNU Free Documentation License". |               |                 |       |