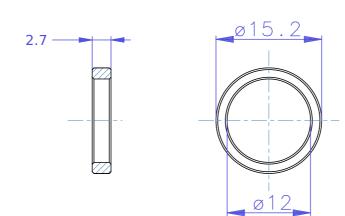

| Revision                                                                                                | Part #                                                                                                                                                                                                                                                                                                                  | Description                                |                                                   |  |
|---------------------------------------------------------------------------------------------------------|-------------------------------------------------------------------------------------------------------------------------------------------------------------------------------------------------------------------------------------------------------------------------------------------------------------------------|--------------------------------------------|---------------------------------------------------|--|
|                                                                                                         | 0353-19-99-2                                                                                                                                                                                                                                                                                                            | 7SS <sup>Compensation ring</sup>           |                                                   |  |
| Materi                                                                                                  | al Stainless Steel 309                                                                                                                                                                                                                                                                                                  |                                            |                                                   |  |
| Finish                                                                                                  |                                                                                                                                                                                                                                                                                                                         | Serial No.                                 |                                                   |  |
| Weight                                                                                                  | (g) 0.9                                                                                                                                                                                                                                                                                                                 | Assembly No.                               |                                                   |  |
| Surfac                                                                                                  |                                                                                                                                                                                                                                                                                                                         | Date 10/20/2014                            | Scale 2:1                                         |  |
| Copyright (c) 2014 Elphel, Inc.<br>Licensed under CERN OHL v.1.1 or later - see http://ohwr.org/cernohl |                                                                                                                                                                                                                                                                                                                         | Notes LTE=14.4-15.0<br>Stainless Steel 309 | Notes LTE=14.4-15.0<br>Stainless Steel 309 or 310 |  |
| GNU Free Do<br>Foundation; v                                                                            | also granted to copy, distribute and/or modify this document under the term<br>cumentation License, Version 1.3 or any later version published by the Free<br>vith no Invariant Sections, no Front-Cover Texts, and no Back-Cover Texts. <i>A</i><br>included in the section entitled "GNU Free Documentation License". | ftware                                     |                                                   |  |